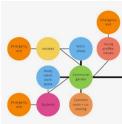

#### **Design Goals**

Creating Clusters The residential functions will be **clustered** around their preferred communal node (for example, the study space). This way they are more **accessible** to those that use them the