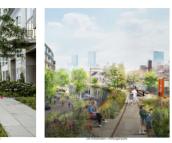

Activating the street The Vijverhofstraat is 'activated' with opportunities for people to dine and shop there, this aligns with the city's plan to turn the old metroline into a '**Highline'** This contributes to the amount of **visitors** and