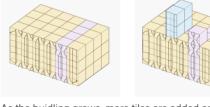

## Forming

As the builling grows, more tiles are added and the facade is enriched.

Floor level preference

Closeness to specific entrance

Growth

Final growth

Selecting voxels to evaluate