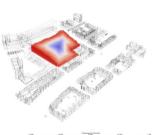

## Forming

As the builling grows, more tiles are added and the facade is enriched.

Floor level preference

Closeness to specific entrance

Growth

Final growth

Selecting voxels to evaluate

## Finding mean voxels

Input lattices for growth algorithm

Closeness to any facade

Closeness to specific facade

Sky view factor

corners

Quietness from street noise