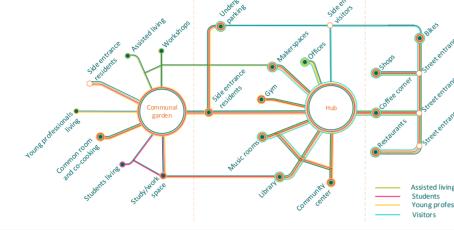

#### Coffee corner entrance Coffee corner Shops Residents entrance Workshops Offices Bikes parking Storage Gym Community cent Apartmen Car parking Co-cooking Hub Restaurant Study space Library Makerspace Visitors entrance Music room