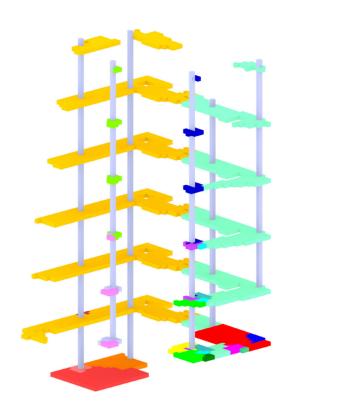

## **Modular tiling**

## Forming

As the builling grows, more tiles are added and the facade is enriched.

Floor level preference

Closeness to specific entrance

Growth

Final growth

Selecting voxels to evaluate

## Finding mean voxels

Input lattices for growth algorithm

Closeness to any facade

Closeness to specific facade

Sky view factor

corners

Quietness from street noise