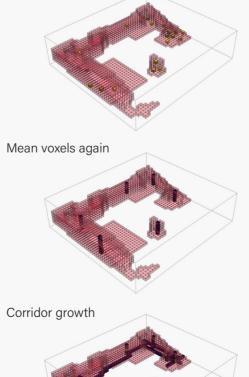

## Forming

As the builling grows, more tiles are added and the facade is enriched.

Floor level preference

Closeness to specific entrance

Growth

Final growth

Selecting voxels to evaluate

## Finding mean voxels

Input lattices for growth algorithm

Closeness to any facade

Closeness to specific facade

Sky view factor

corners

Quietness from street noise