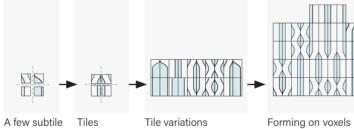

## **Modular tiling**

## Forming

As the builling grows, more tiles are added and the facade is enriched.

Floor level preference

Closeness to specific entrance

Growth

Final growth

Selecting voxels to evaluate

## Finding mean voxels

Input lattices for growth algorithm

Closeness to any facade

Closeness to specific facade

Sky view factor

corners

Quietness from street noise