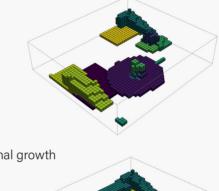

## Forming

As the builling grows, more tiles are added and the facade is enriched.

Floor level preference

Closeness to specific entrance

Growth

Final growth

Selecting voxels to evaluate