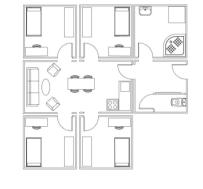

community, with tailored modular and flexible units.

#### **Design Goals**









Creating Clusters The residential functions will be **clustered** around their preferred communal node (for example, the study space). This way they are more **accessible** to those that use them the

Construction

Laminated wooden columns and beams

Demountable facade elementa

Kerto Ripa Floo

nost, while also se

ve as transition. This way the

Separating public/private

Outdoor Garden

Activating the street The Vijverhofstraat is 'activated' with opportunities for people to dine and shop there, this aligns with the city's plan to turn the old metroline into a '**Highline'** This contributes to the amount of **visitors** and



#### **Construction and Infill**

Metro diagram



## **Modular tiling**





## Forming



As the builling grows, more tiles are added and the facade is enriched.



Floor level preference



Closeness to specific entrance









Growth



Final growth



Selecting voxels to evaluate



## Finding mean voxels









Input lattices for growth algorithm



Closeness to any facade







Closeness to specific facade



Sky view factor

corners



Quietness from street noise















# Axo and Floor plan



#### Coffee corner entrance Coffee corner Shops Residents entrance Workshops Offices Bikes parking Storage Gym Community cent Apartmen Car parking Co-cooking Hub Restaurant Study space Library Makerspace Visitors entrance Music room

# **Facade impression**



Garden impression