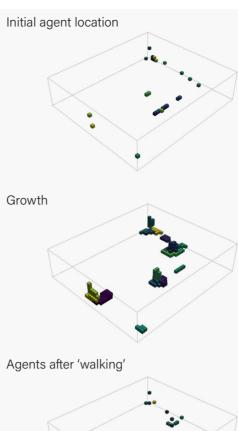

## Forming

As the builling grows, more tiles are added and the facade is enriched.

Floor level preference

Closeness to specific entrance

Growth

Final growth

Selecting voxels to evaluate

## Finding mean voxels

Input lattices for growth algorithm

Closeness to any facade

Closeness to specific facade

Sky view factor

corners

Quietness from street noise